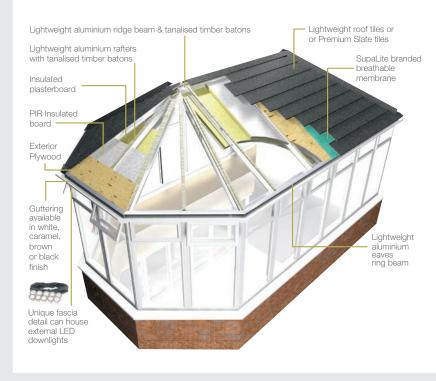

- SupaLite gives an incredible u-value of 0.18 (0.15 for the Scottish market) that meets total building regulations.
- Lightweight aluminium fully structural frame with frame connector system for when new windows or doors are to be fitted to a new or existing building.
- Choice of tile and slate colours, all tiles are tried and tested for many years in USA, Canada and Australia, giving you total peace of mind in extreme weather conditions.
- **10 years guarantee** on all roof components with a life expectancy of 60 years on tiles.
- Large roof vents are available to allow in maximum light.

# SUPALITE BENEFITS

- Full range of colour matching facias, soffits and gutters to suit your choice of windows.
- Choice of internal ceiling finishes (plaster or tongue & groove timber effects).
- Easy to install to existing window frames.

#### **Lightweight Tiles**

Our new and unique high performance textured-finish tile captures the subtle look and charm of low-profile traditional shingles.

The exceptional durability eliminates the delaminating, lifting and general break-down caused by UV rays and high winds whilst enjoying the superior performance of stone-coated steel.

Our lightweight tiles come in a choice of natural weathered tones to recreate the visual appeal of a clay tiled roof and carefully selected to match most traditional roofs.

#### **Premium Slate**

For centuries, slate roofing has been desired for its durability and beauty. With authentic surfaces and edges, Premium Slate highlights the handsome character of slate, at the same time enhancing roof performance through innovative design. Unlike natural slate, Premium Slate won't break or delaminate.

Premium Slate gives you the power to evoke both historical elegance and outstanding modern-day style. Our slates are created with moulds cast from real slate to capture genuine peaks, plateaux and curves. Colour-through design and UV stabilisation ensure "stay-true" richness for traditional colours.

#### **Roof Vents**

The well-designed centre pivot allows the sash to be opened in a range of positions, thus increasing the amount of fresh air which can be drawn into the room.

The sash can also be rotated through 180° and locked, allowing easy and safe cleaning of the outer pane to be carried out. Our Dekea windows have a much greater surface area when compared with similar sized windows made by other manufacturers. As a result they maximise the amount of natural light in a room.

### **Lighting Options**

With a choice of internal or external lighting types to select from, we will provide you with the lighting of your choice which can be fitted in the ridge bulkhead or a newly installed lighting pelmet which will be plaster finished to match the interior of your roof as a whole.

Many customers choose external LED's to be fitted into the soffit creating a feature that is both functional and aesthetically pleasing in the evening.