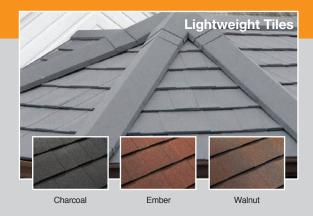

#### **Lightweight Tiles**

Our new and unique high performance textured-finish tile captures the subtle look and charm of low-profile traditional shingles.

The exceptional durability eliminates the delaminating, lifting and general break-down caused by UV rays and high winds whilst enjoying the superior performance of stone-coated steel.

Our lightweight tiles come in a choice of natural weathered tones to recreate the visual appeal of a clay tiled roof and carefully selected to match most traditional roofs.