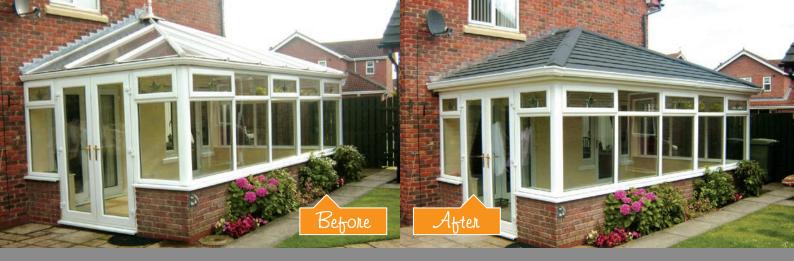

# RETRO FIT DESIGN

The SupaLite Roof System has been designed to be installed as a retro fit onto existing conservatory window frames, converting your conservatory into a usable all year round sun-porch. We can build you a new sun-porch from scratch should you require us to provide this complete service.

If you have an existing conservatory, you will probably agree that it is too hot in summer and very cold in the winter. By installing a SupaLite Roof, with an **incredible u-value of just 0.18** (0.15 for the Scottish market), you will never experience these extreme temperature changes ever again!

### REVOLUTION

The SupaLite roof is a revolution in the Conservatory industry. It is providing owners of tired old and energy inefficient Conservatories with a radical solution to extreme temperature fluctuations. Join the revolution and insist on a SupaLite Conservatory Roof.