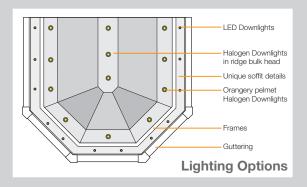

### **Lighting Options**

With a choice of internal or external lighting types to select from, we will provide you with the lighting of your choice which can be fitted in the ridge bulkhead or a newly installed lighting pelmet which will be plaster finished to match the interior of your roof as a whole.

Many customers choose external LED's to be fitted into the soffit creating a feature that is both functional and aesthetically pleasing in the evening.