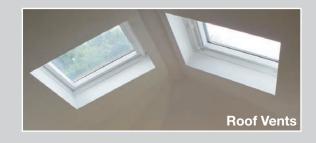

#### **Roof Vents**

The well-designed centre pivot allows the sash to be opened in a range of positions, thus increasing the amount of fresh air which can be drawn into the room.

The sash can also be rotated through 180° and locked, allowing easy and safe cleaning of the outer pane to be carried out. Our Dekea windows have a much greater surface area when compared with similar sized windows made by other manufacturers. As a result they maximise the amount of natural light in a room.