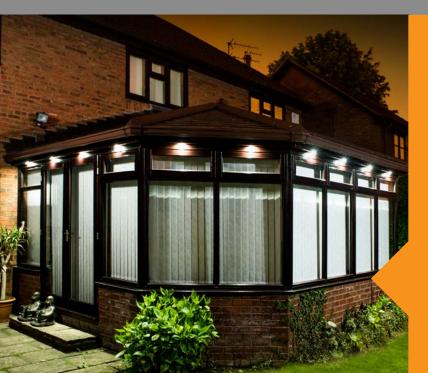

### **Lighting Options**

With a choice of internal or external lighting types to select from, we will provide you with the lighting of your choice which can be fitted in the ridge bulkhead or a newly installed lighting pelmet which will be plaster finished to match the interior of your roof as a whole.

Many customers choose external LED's to be fitted into the soffit creating a feature that is both functional and aesthetically pleasing in the evening.