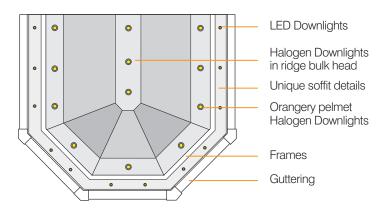

### **Unique features**

When choosing a SolarFrame Solid Tiled Roof, you will be choosing the only lightweight tiled roof system available with a structurally built in matching soffit and fascia system – a fundamental design feature. Our experienced design consultants will colour-match your product to ensure that your conservatory design will really compliment your home. You can also choose to have your soffit fitted with LED downlights to accentuate features and really make a statement of your conservatory.

#### Internal lighting

With a choice of internal lighting types to select from, we will provide you with the lighting of your choice which can be fitted in the ridge bulkhead or a newly installed lighting pelmet which will be plaster finished to match the interior of your roof as a whole.

#### **External lighting**

The unique design of the SupaLite roof incorporates an external fascia and deep soffit. Many customers choose external LED's to be fitted into the soffit creating a feature that is both functional and aesthetically pleasing in the evenings. With long life and low running costs the external LED's can be left on all night in areas where security is needed.