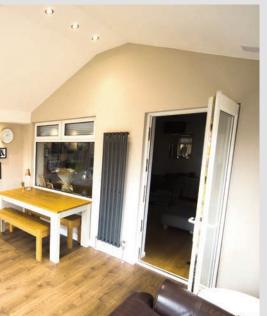

### **Vaulted Ceilings**

For many conservatory owners, the internal aspect is the part of the SolarFrame roof conversion they look forward to most. The look and feel of a vaulted and plaster-finished ceiling, with recessed LED spotlights, will be what makes your transformation complete.

#### Internal perfection

Your new improved conservatory will make the ideal space for dining, for lounging, for living – no longer the unused, unloved room that it was before.

By opting for a spacious vaulted ceiling, your transformed conservatory will have the feeling of a modern, state of the art extension.