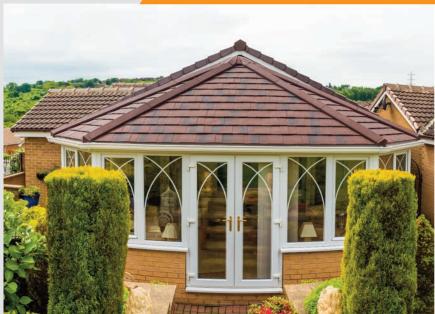

Tel: 0800 625 0000 | www.solarframe.co.uk

WELCOME

The lightweight tiled conservatory roof is a revolution in the glass and glazing industry. It is providing owners of tired, old and energy inefficient conservatories with a radical solution to extreme temperature fluctuations. Join the revolution and insist on a SolarFrame Solid Tiled Conservatory Roof.

The SolarFrame roof has undergone exhaustive testing, design and re-design to arrive at a product for every conservatory design and configuration.

With changes to Building Regulations in September 2010, it is now possible to specify a solid tiled, lightweight roof for every conservatory.

Our aim is to ensure that you specify the correct solution for your conservatory ensuring a safe, warm and building regulations approved investment.

With the solid tiled roofing systems unique design features, all configurations of roof can be achieved. You will be delighted at just how much the roof transforms your cold and tired conservatory into a warm and cosy living space.