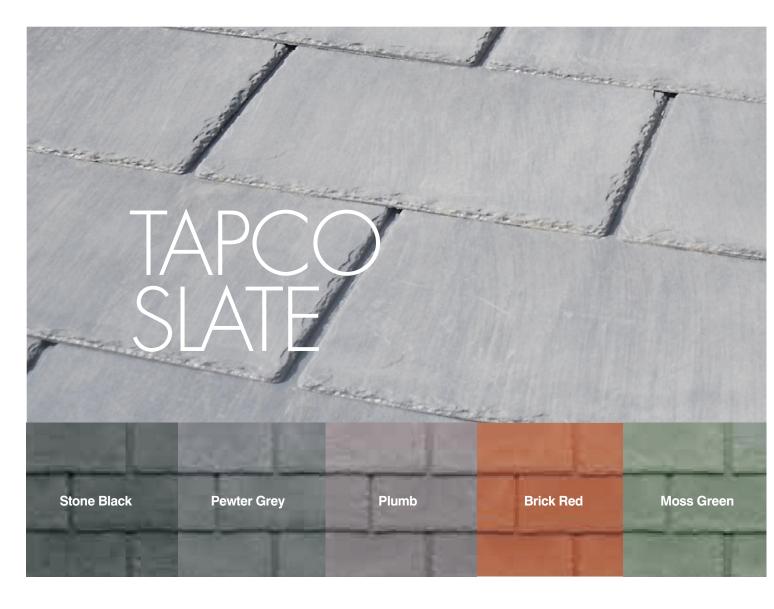

### **Tapco Slate**

#### Why Tapco Slate?

For centuries, slate roofing has been desired for its durability and beauty. With authentic surfaces and edges, Tapco Slate highlights the handsome character of slate, at the same time enhancing roof performance through innovative design. Unlike natural slate, Tapco Slate won't break or delaminate and comes with a Limited Lifetime Warranty.

BBA Certified Tapco Slate gives you the power to evoke both historical elegance and outstanding modern-day style. Our slates are created with moulds cast from real slate to capture genuine peaks, plateaus and curves. Colour-through design and UV stabilisation ensure "stay-true" richness for traditional colours such as Pewter Grey, Plum, bold tones like Brick Red and unique selections such as Moss Green and Grey/Black blended tiles.

Tapco Slate Mixes are another feature of our unique colour choices, they deliver uncommon elegance through boldly-appealing multiple colours to turn your roof into a work of art.