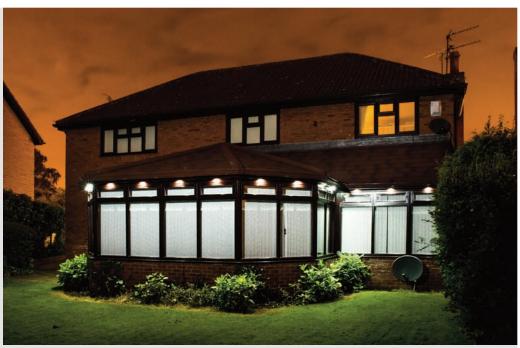

### Lighting

#### Internal lighting

With a choice of internal lighting types to select from, we will provide you with the lighting of your choice which can be fitted in the ridge bulkhead or a newly installed lighting pelmet which will be plaster finished to match the interior of your roof as a whole.

#### **External lighting**

The unique design of the SupaLite roof incorporates an external fascia and deep soffit. Many customers choose external LED's to be fitted into the soffit creating a feature that is both functional and aesthetically pleasing in the evenings. With long life and low running costs the external LED's can be left on all night in areas where security is needed.

All lighting is installed by fully qualified and insured NiCEIC qualified electricians and will be covered with our business comprehensive warranty.