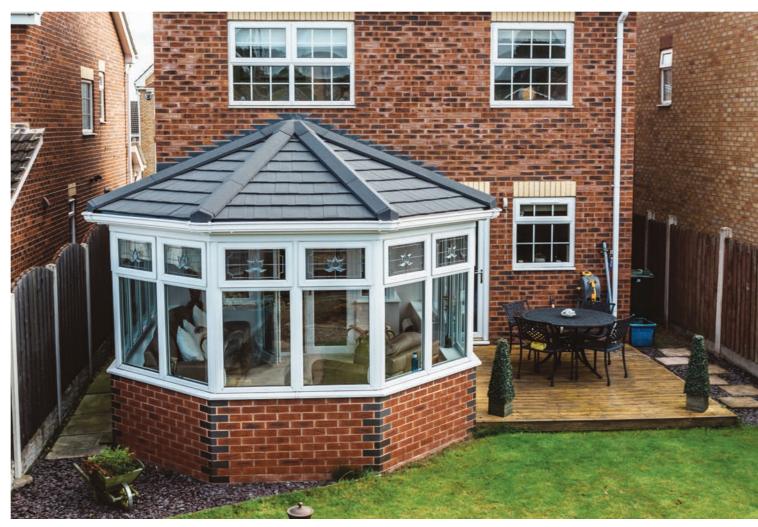

Tel: 0800 625 0000 | www.solarframe.co.uk

WELCOME

The lightweight tiled conservatory roof is a revolution in the glass and glazing industry. It is providing owners of tired, old and energy inefficient conservatories with a radical solution to extreme temperature fluctuations. Join the revolution and insist on a SolarFrame Solid Tiled Conservatory Roof.

The SolarFrame roof has undergone exhaustive testing, design and re-design to arrive at a product for every conservatory design and configuration.

With changes to Building Regulations in September 2010, it is now possible to specify a solid tiled, lightweight roof for every conservatory.

Our aim is to ensure that you specify the correct solution for your conservatory ensuring a safe, warm and building regulations approved investment.

With the solid tiled roofing systems unique design features, all configurations of roof can be achieved. You will be delighted at just how much the roof transforms your cold and tired conservatory into a warm and cosy living space.