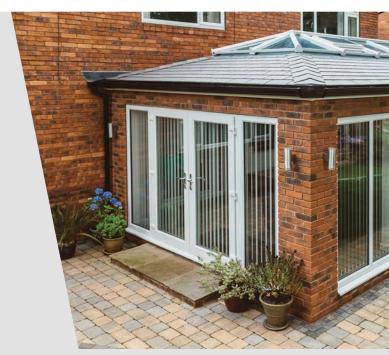

# BEAUTIFUL EXTERIORS

### **Unique features**

When choosing a SolarFrame Solid Tiled Roof, you will be choosing the only lightweight tiled roof system available with a structurally built in matching soffit and fascia system – a fundamental design feature. Our experienced design consultants will colour-match your product to ensure that your conservatory design will really compliment your home. You can also choose to have your soffit fitted with LED downlights to accentuate features and really make a statement of your conservatory.