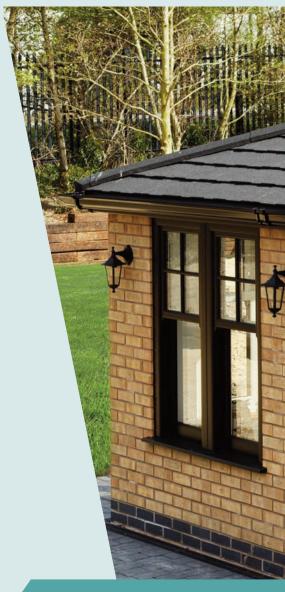

#### **Choose your conservatory** roof style and tile colour.

When it comes to choosing your perfect SolarFrame roof, we have compiled a collection of photographs to provide you with some inspiration. Making the right choice for your conservatory will be made that much easier by studying some of the photographs of past installations.

For more images, please visit our website: www.solarframe.co.uk