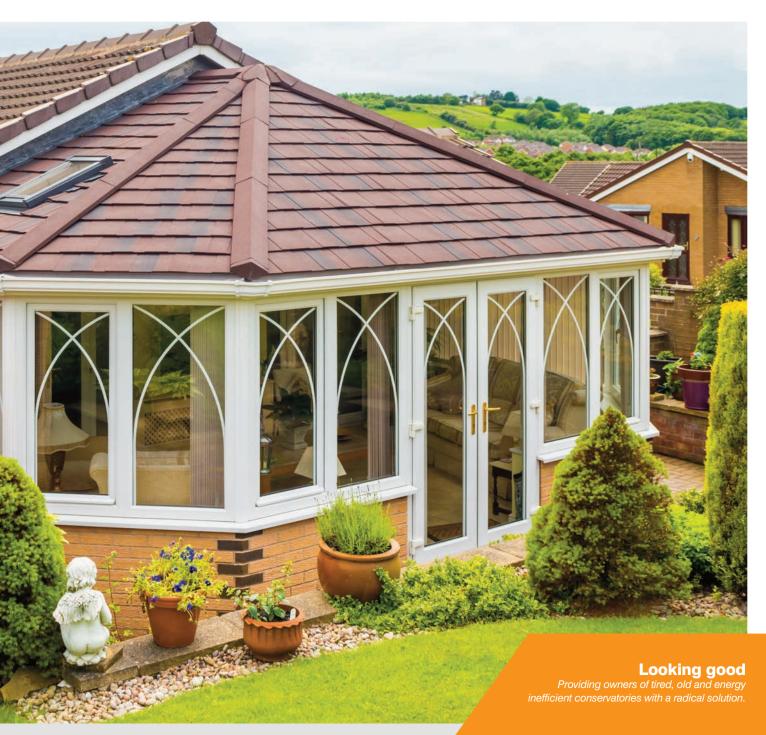

Tel: 0800 625 0000 | www.solarframe.co.uk

WELCOME

The lightweight tiled conservatory roof is a revolution in the glass and glazing industry. It is providing owners of tired, old and energy inefficient conservatories with a radical solution to extreme temperature fluctuations. Join the revolution and insist on a SolarFrame Solid Tiled Conservatory Roof.

Our aim is to ensure that you specify the correct solution for your conservatory ensuring a safe, warm and building regulations approved investment.

With the solid tiled roofing systems unique design features, all configurations of roof can be achieved. You will be delighted at just how much the roof transforms your cold and tired conservatory into a warm and cosy living space.

INSIST ONTHE BEST A SolarFrame Solid Tiled Roof will effectively increase the versatility of your conservatory. Many customers choose to remodel their conservatory internally when they have a solid roof installed, to give the feel of a true lounge. Furniture that you would never have dreamed of putting in your conservatory before can now be positioned with peace of mind that you will not be sitting in the cold.

We also install, if specified, a 350mm lighting pelmet around the internal ring beam, dimmable down lighting or even surround- sound speakers for your audio system to connect to.

The transformation you will benefit from is astounding. Not only will you greatly reduce the energy costs of retaining a moderated living temperature in your conservatory, but you will also have more occasions for spending time in your new improved living space.