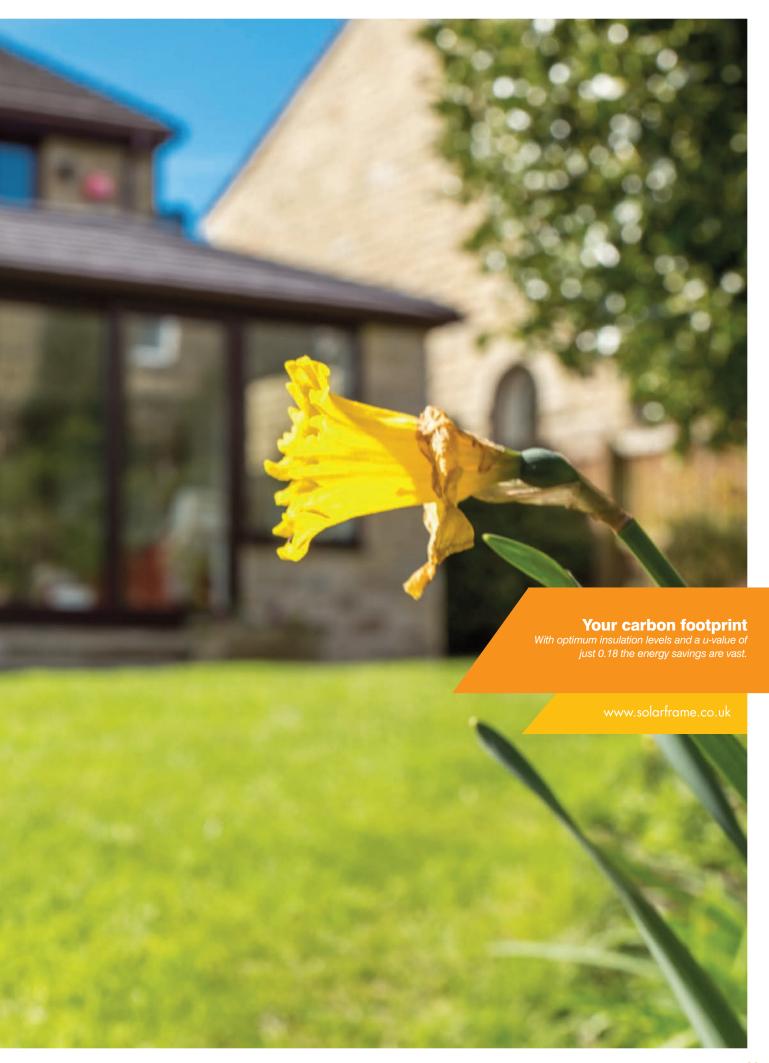

# SAVING THE PLANET

Your new roof might not save the planet, but it will go a long, long way to helping you reduce your property's carbon footprint.

By fitting a solid tiled roof to your domestic conservatory, you along with our products are making a most immediate and significant contribution towards reducing your carbon footprint. It really is impossible to estimate just how much energy you will save with your roof replacement, as every roof installation is unique. However, with a u-value of just 0.18 the energy savings are vast. The SolarFrame roofs offer the optimum insulation levels to your conservatory as standard and are the sure choice when it comes to roof replacement.