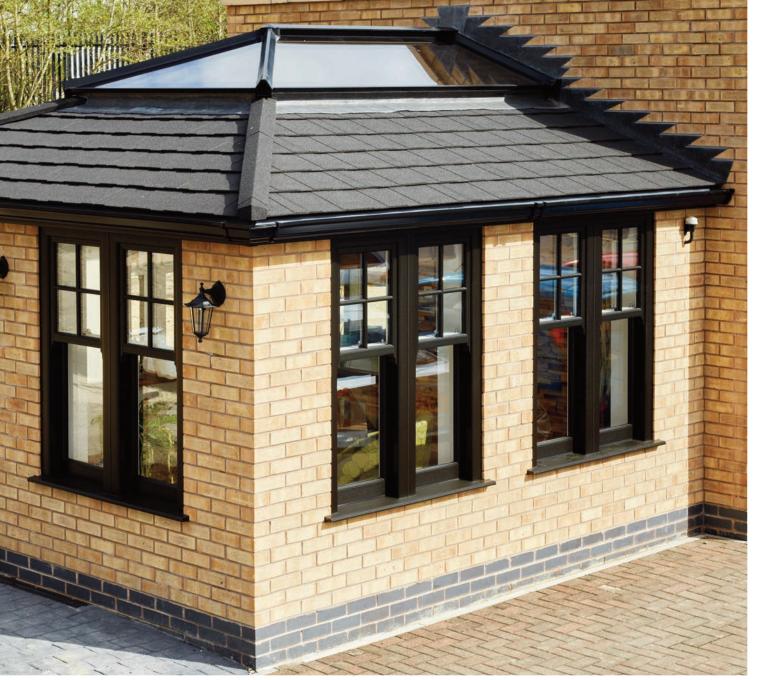

# TAILOR-MADE

## **Every SolarFrame roof is tailor-made for each individual conservatory.**

The roofs are precision surveyed and manufactured in our on-site factory in Goldthorpe to ensure a perfect fit to every size and configuration of roof.