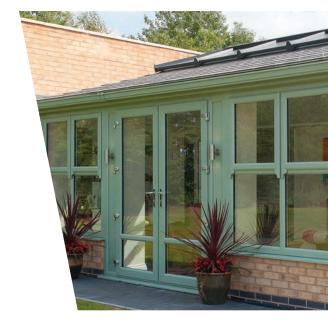

# BEAUTIFUL EXTERIORS

### **Unique features**

When choosing a SolarFrame Solid Tiled Roof, you will be choosing the only lightweight tiled roof system available with a structurally built in matching soffit and fascia system – a fundamental design feature. Our experienced design consultants will colour-match your product to ensure that your conservatory design will really compliment your home. You can also choose to have your soffit fitted with LED downlights to accentuate features and really make a statement of your conservatory.