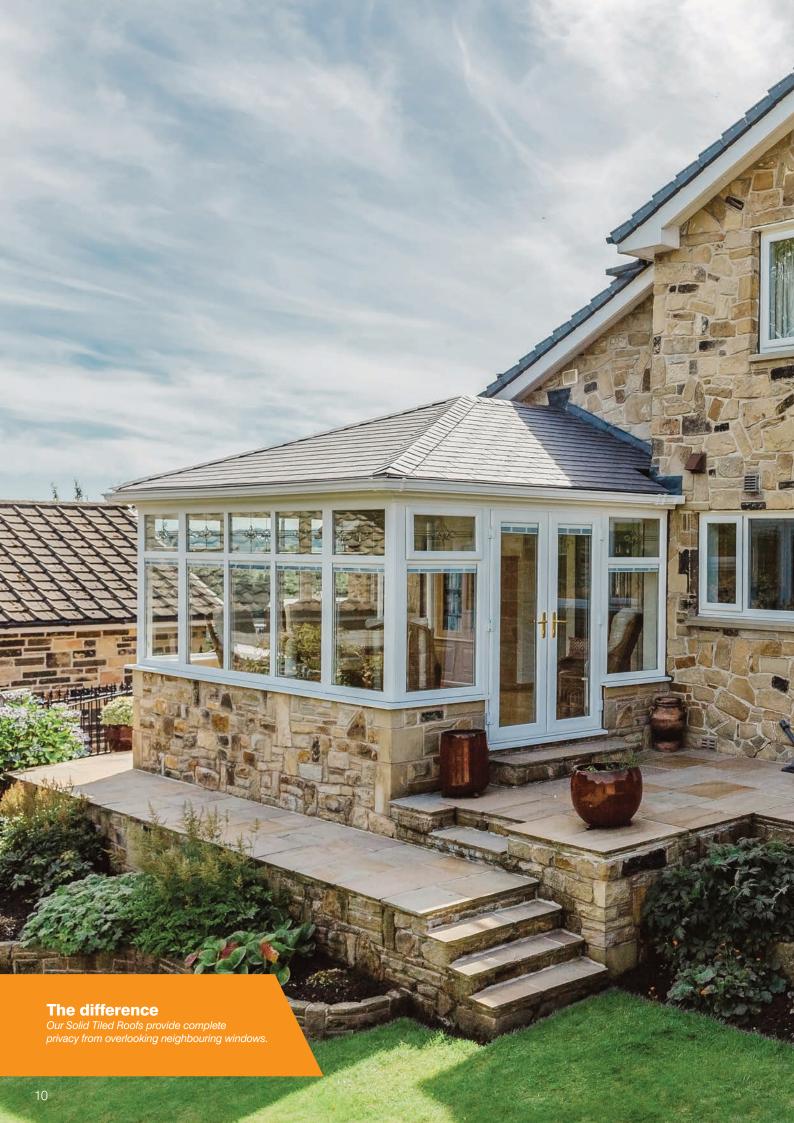

Our aim is to ensure that you specify the correct solution for your conservatory ensuring a safe, warm and building regulations approved investment.

With the solid tiled roofing systems unique design features, all configurations of roof can be achieved. You will be delighted at just how much the roof transforms your cold and tired conservatory into a warm and cosy living space.

INSIST ONTHE BEST A SolarFrame Solid Tiled Roof will effectively increase the versatility of your conservatory. Many customers choose to remodel their conservatory internally when they have a solid roof installed, to give the feel of a true lounge. Furniture that you would never have dreamed of putting in your conservatory before can now be positioned with peace of mind that you will not be sitting in the cold.

The difference that a solid tiled roof will have make to your old, unused and unloved conservatory will be breath-taking. You will be amazed at how quickly you will fall back in love with your conservatory.