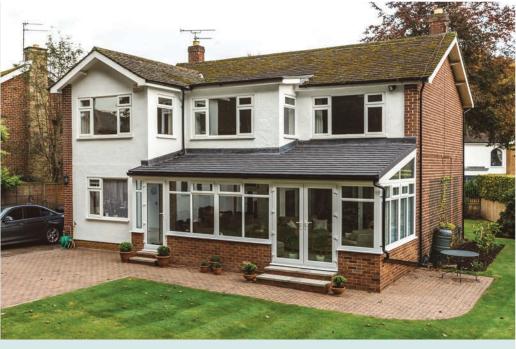

# BEAUTIFUL EXTERIORS

### **Unique features**

When choosing a SolarFrame Solid Tiled Roof, you will be choosing the only lightweight tiled roof system available with a structurally built in matching soffit and fascia system – a fundamental design feature. Our experienced design consultants will colour-match your product to ensure that your conservatory design will really compliment your home. You can also choose to have your soffit fitted with LED downlights to accentuate features and really make a statement of your conservatory.