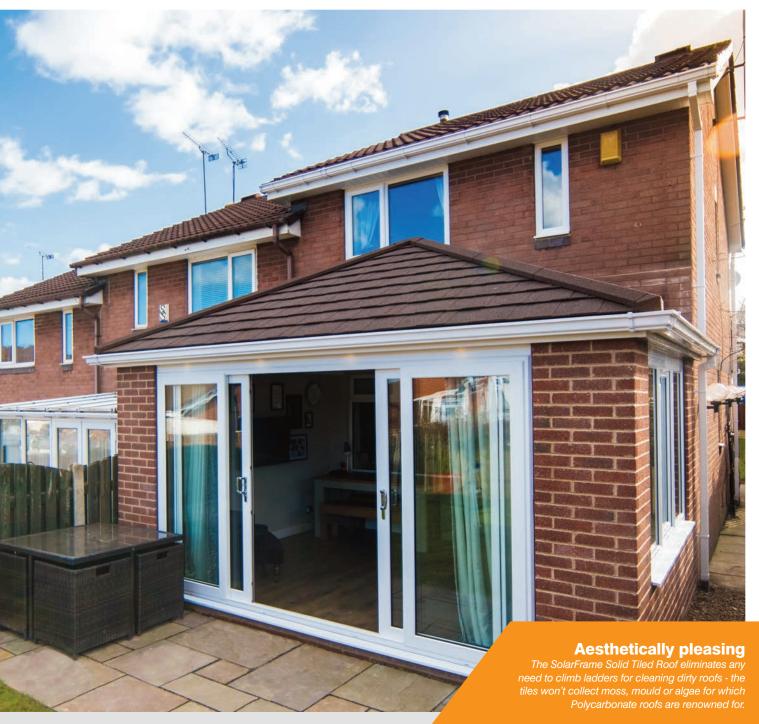

# BEAUTIFUL EXTERIORS

### **Unique features**

When choosing a SolarFrame Solid Tiled Roof, you will be choosing the only lightweight tiled roof system available with a structurally built in matching soffit and fascia system – a fundamental design feature. Our experienced design consultants will colour-match your product to ensure that your conservatory design will really compliment your home. You can also choose to have your soffit fitted with LED downlights to accentuate features and really make a statement of your conservatory.