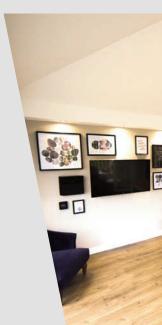

# BEAUTIFUL INTERIORS

### **Vaulted Ceilings**

For many conservatory owners, the internal aspect is the part of the SolarFrame roof conversion they look forward to most. The look and feel of a vaulted and plaster-finished ceiling, with recessed LED spotlights, will be what makes your transformation complete.

#### Internal perfection

Your new improved conservatory will make the ideal space for dining, for lounging, for living – no longer the unused, unloved room that it was before.

By opting for a spacious vaulted ceiling, your transformed conservatory will have the feeling of a modern, state of the art extension.