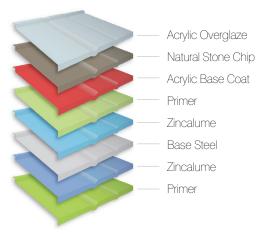

# BENEFITS

- The solid tiled roof gives an incredible 25 year guarantee on tiles with a u-value of 0.18, that meets total building regulations.
- Lightweight aluminium fully structural frame with frame connector system for when new windows or doors are to be fitted to a new or existing building.
- Choice of tile and slate colours, all tiles are tried and tested for many years in USA, Canada and Australia, giving you total peace of mind in extreme weather conditions.
- life expectancy of over 40 years.
- Large roof vents are available to allow in maximum light.
- Full range of colour matching fascias, soffits and gutters to suit your choice of windows.
- Easy to install to existing conservatory frames.

**Unrivalled product**In depth research & enormous investments is what makes this the perfect replacement roof.