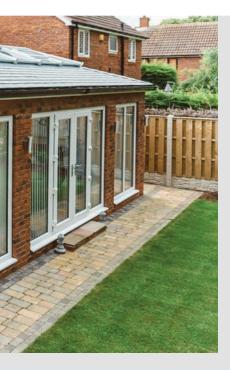

# QUICK EASY

## The solid tiled roof installation is a quick and straightforward process.

The existing polycarbonate or glass roof is simply removed, and replaced with a SolarFrame Solid Tiled Roof.

Because our Solid Tiled Roof is so lightweight, it can usually be installed onto existing conservatory frames without the need for extra foundations.

The benefits of a SolarFrame Solid Tiled Roof can be felt immediately. The greatest benefit is that it will regulate the temperature of your conservatory – keeping it cool during summer and warm and cosy in winter. A room that can be enjoyed 365-days of the year.