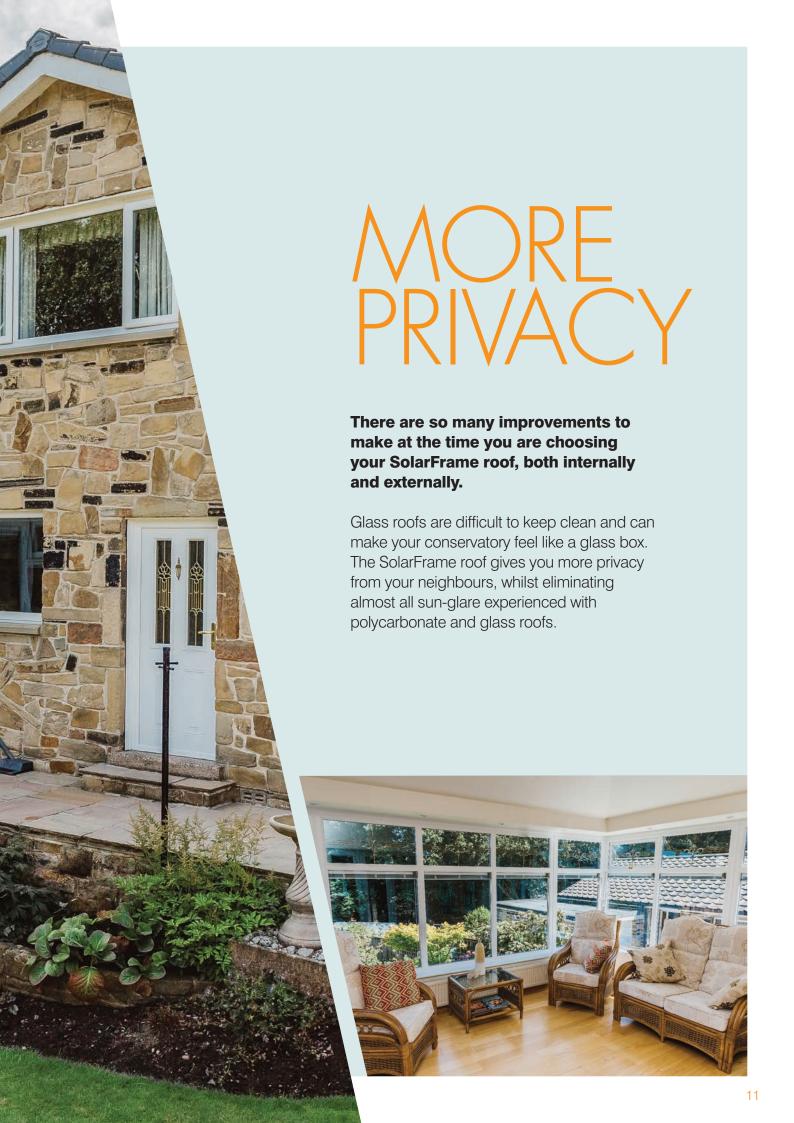

Our aim is to ensure that you specify the correct solution for your conservatory ensuring a safe, warm and building regulations approved investment.

With the solid tiled roofing systems unique design features, all configurations of roof can be achieved. You will be delighted at just how much the roof transforms your cold and tired conservatory into a warm and cosy living space.

The benefits of a SolarFrame Solid Tiled Roof can be felt immediately. The greatest benefit is that it will regulate the temperature of your conservatory – keeping it cool during summer and warm and cosy in winter. A room that can be enjoyed 365-days of the year.