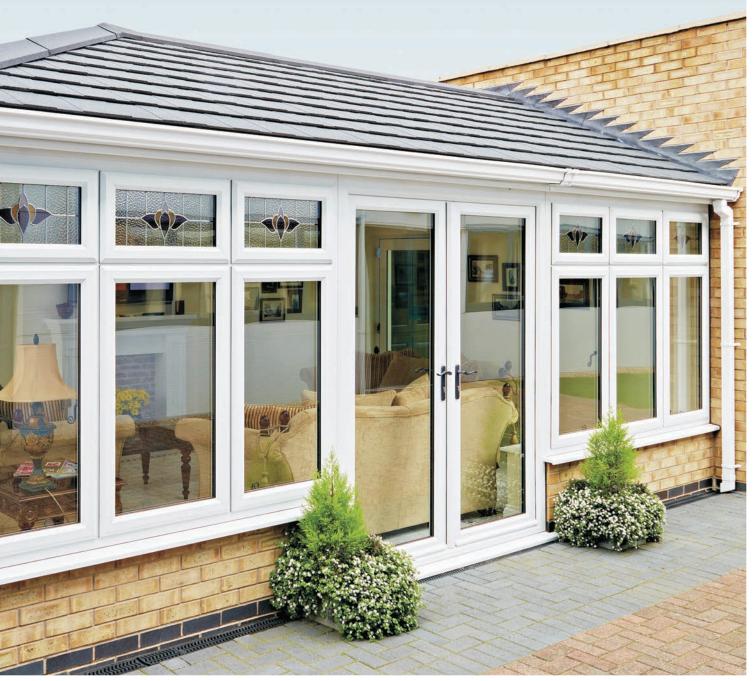

# BEAUTIFUL INTERIORS

### **Vaulted Ceilings**

For many conservatory owners, the internal aspect is the part of the SolarFrame roof conversion they look forward to most. The look and feel of a vaulted and plaster-finished ceiling, with recessed LED spotlights, will be what makes your transformation complete.

#### Internal perfection

Your new improved conservatory will make the ideal space for dining, for lounging, for living – no longer the unused, unloved room that it was before.

By opting for a spacious vaulted ceiling, your transformed conservatory will have the feeling of a modern, state of the art extension.