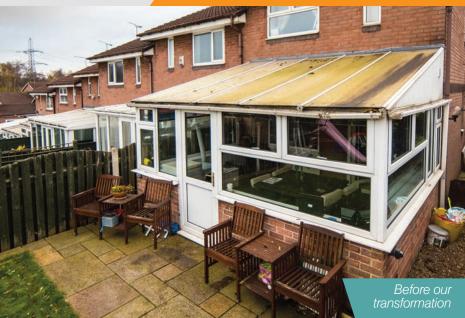

# BEFORE AND AFTER

The solid tiled roof is the dawn of a new era in the conservatory market and will benefit 1000's of customers for generations to come.

When replacing your old conservatory roof with a SolarFrame roof you are immediately reducing your properties carbon footprint, reducing your energy costs, and adding value to your home.