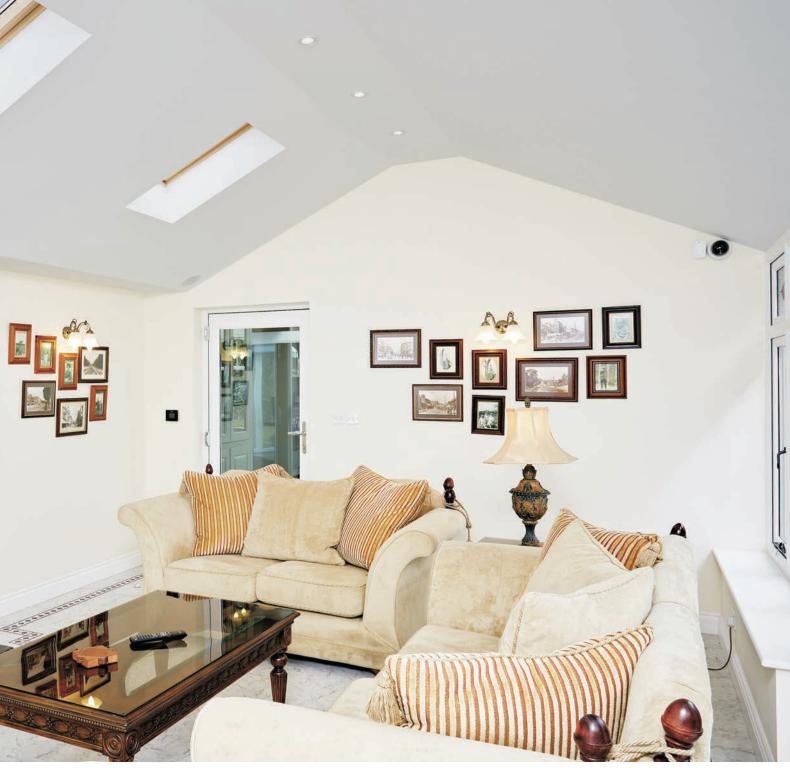

# BEAUTIFUL INTERIORS

### **Vaulted Ceilings**

For many conservatory owners, the internal aspect is the part of the SolarFrame roof conversion they look forward to most. The look and feel of a vaulted and plaster-finished ceiling, with recessed LED spotlights, will be what makes your transformation complete.

#### Internal perfection

Your new improved conservatory will make the ideal space for dining, for lounging, for living – no longer the unused, unloved room that it was before.

By opting for a spacious vaulted ceiling, your transformed conservatory will have the feeling of a modern, state of the art extension.