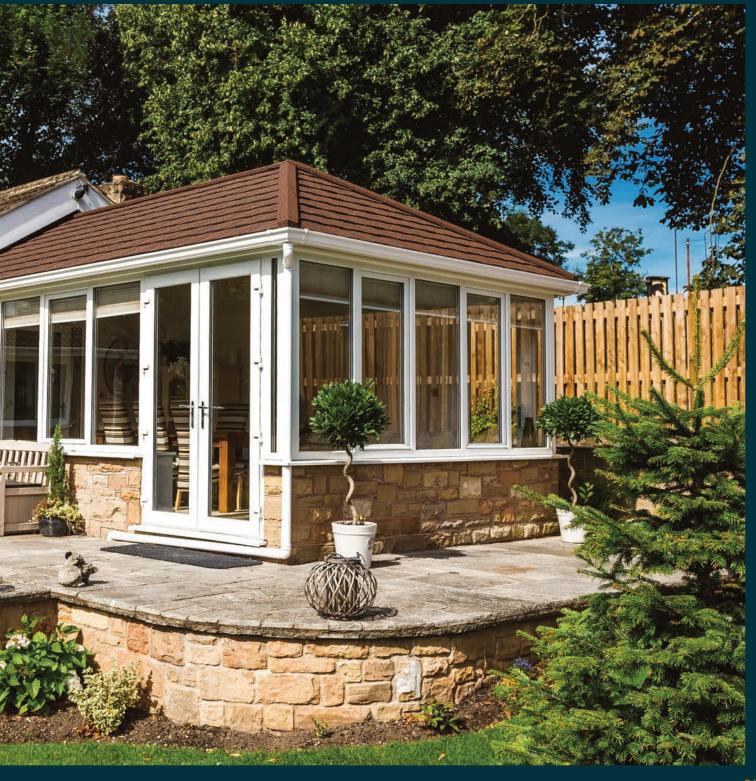

# QUICK EASY

## The solid tiled roof installation is a quick and straightforward process.

The existing polycarbonate or glass roof is simply removed, and replaced with a SolarFrame Solid Tiled Roof.

Because our Solid Tiled Roof is so lightweight, it can usually be installed onto existing conservatory frames without the need for extra foundations.

The benefits of a SolarFrame Solid Tiled Roof can be felt immediately. The greatest benefit is that it will regulate the temperature of your conservatory – keeping it cool during summer and warm and cosy in winter. A room that can be enjoyed 365-days of the year.