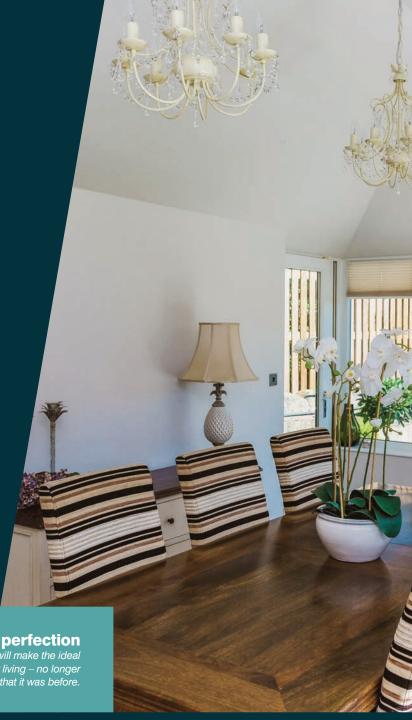

# BEAUTIFUL INTERIORS

### **Vaulted Ceilings**

For many conservatory owners, the internal aspect is the part of the SolarFrame roof conversion they look forward to most. The look and feel of a vaulted and plaster-finished ceiling, with recessed LED spotlights, will be what makes your transformation complete.

#### Internal perfection

Your new improved conservatory will make the ideal space for dining, for lounging, for living – no longer the unused, unloved room that it was before.

By opting for a spacious vaulted ceiling, your transformed conservatory will have the feeling of a modern, state of the art extension.