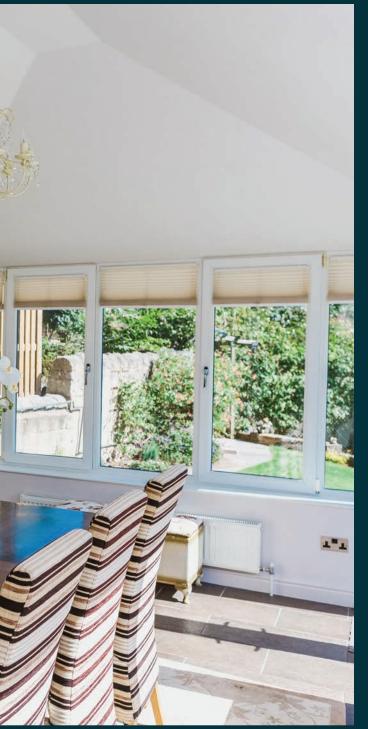

# BEAUTIFUL INTERIORS

### **Vaulted Ceilings**

For many conservatory owners, the internal aspect is the part of the SolarFrame roof conversion they look forward to most. The look and feel of a vaulted and plaster-finished ceiling, with recessed LED spotlights, will be what makes your transformation complete.

#### Internal perfection

Your new improved conservatory will make the ideal space for dining, for lounging, for living – no longer the unused, unloved room that it was before.

By opting for a spacious vaulted ceiling, your transformed conservatory will have the feeling of a modern, state of the art extension.