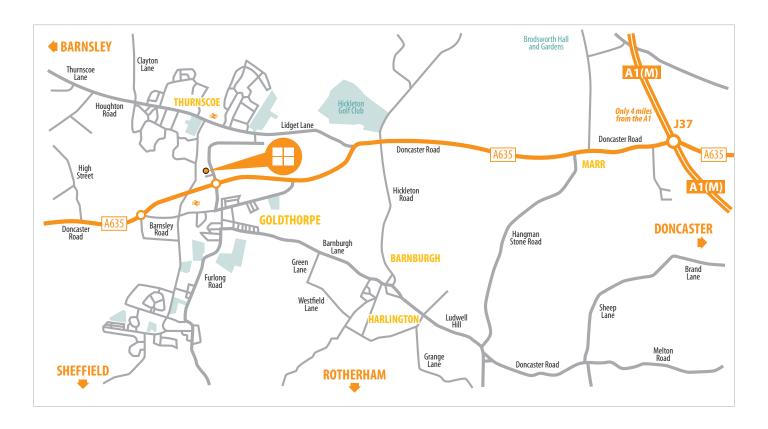

# OUR SHOVVSITE

SolarFrame has the largest outdoor conservatory showsite in the region – come and say hello!

#### We are open 7 days.

Monday – Friday: 9.00am – 5.00pm (Late Night on Thursday: 9.00am – 7.00pm)

Saturday: 10.00am – 4.00pm Sunday: 10.00am – 4.00pm Bank Hols: 10.00am – 4.00pm

#### **SolarFrame**

Davey Road, Goldthorpe, Rotherham, S63 0JF