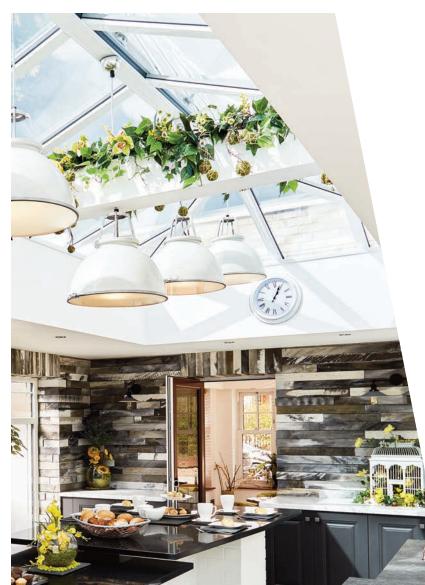

### **Vaulted Ceilings**

For many conservatory owners, the internal aspect is the part of the SolarFrame roof conversion they look forward to most. The look and feel of a vaulted and plaster-finished ceiling, with recessed LED spotlights, will be what makes your transformation complete.

#### Internal perfection

Your new improved conservatory will make the ideal space for dining, for lounging, for living – no longer the unused, unloved room that it was before.

By opting for a spacious vaulted ceiling, your transformed conservatory will have the feeling of a modern, state of the art extension.

The difference that a solid tiled roof will have make to your old, unused and unloved conservatory will be breath-taking. You will be amazed at how quickly you will fall back in love with your conservatory.