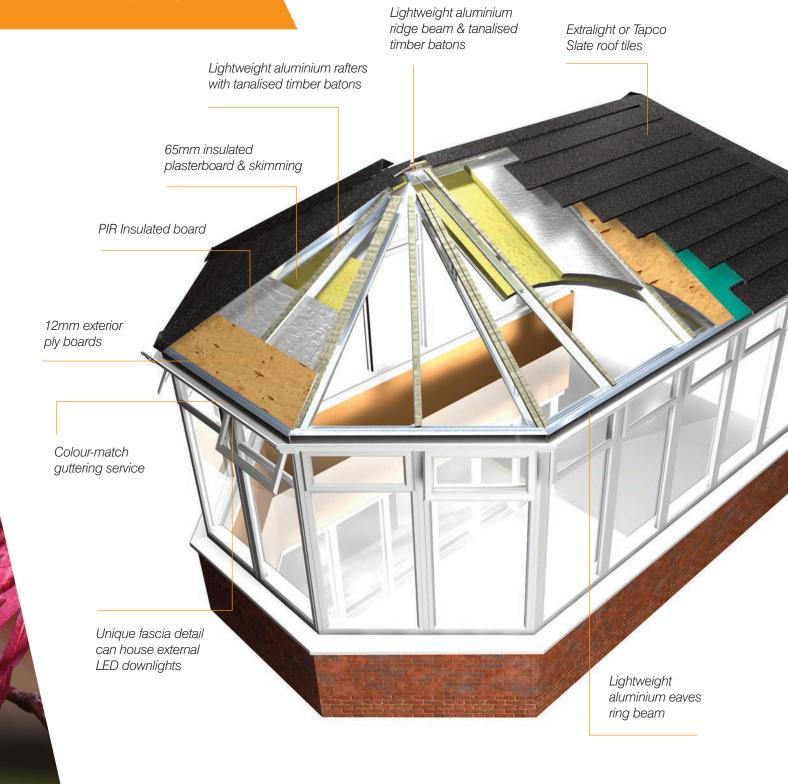

## The solid tiled roof installation is a quick and straightforward process.

The existing polycarbonate or glass roof is simply removed, and replaced with a SolarFrame Solid Tiled Roof.

Because our Solid Tiled Roof is so lightweight, it can usually be installed onto existing conservatory frames without the need for extra foundations.

The benefits of a SolarFrame Solid Tiled Roof can be felt immediately. The greatest benefit is that it will regulate the temperature of your conservatory – keeping it cool during summer and warm and cosy in winter. A room that can be enjoyed 365-days of the year.

#### Installation

SolarFrame Solid Tiled Roofs are incredibly lightweight, so customers can often keep their existing frames if they don't want to replace them.

T'S YOU CHOIC

### **Unique features**

When choosing a SolarFrame Solid Tiled Roof, you will be choosing the only lightweight tiled roof system available with a structurally built in matching soffit and fascia system – a fundamental design feature. Our experienced design consultants will colour-match your product to ensure that your conservatory design will really compliment your home. You can also choose to have your soffit fitted with LED downlights to accentuate features and really make a statement of your conservatory.

#### **Individual**

Full range of colour matching frames, facias, soffits and gutters to suit your choice of windows.

#### **External Flashings**

Precisely designed flashing details ensure a durable and neat fit with the roofing material used. The purpose of flashing is to ensure good drainage away from the window and to provide protection from the elements. As there are many roofing materials available, DAKEA offers a range of flashing solutions. All flashings are manufactured using aluminium as standard, permanently protected with a polyester varnish.

#### **Lightweight tiled roof**

replacement roof for your conservatory.