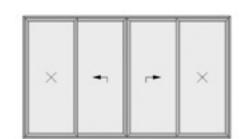

#### UNLOCK A NEW LIVING SPACE WITH THE DECALU88 BI-FOLDING DOOR.

- Contemporary design
- Smooth, effortless operation
- Ultra-energy efficient
- Wide choice of colours, including dual colour options
- High security locking mechanism
- Low sightline gasket no black lines around glass