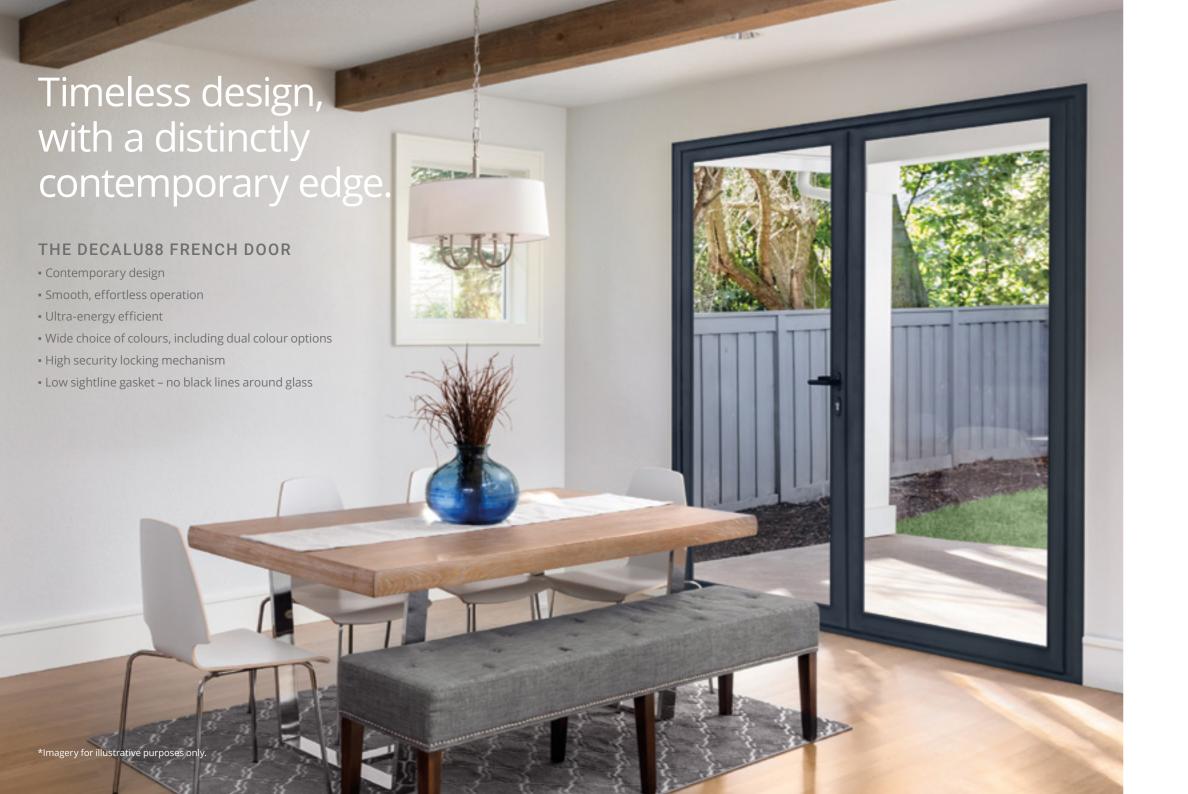

# The perfect connection between your home and garden – whatever the weather.

#### THE DECALU163 LIFT-AND-SLIDE DOOR. MINIMAL SIGHTLINES, YEAR-ROUND.

- Minimalist sightlines and contemporary design
- Innovative lift-and-slide mechanism. Opening door(s) 'lift' for frictionless operation and 'drop' into track when closed for ultimate weather sealing
- Slim door interlocking option
- Low threshold
- Ultra-energy efficient
- Wide range of colours including dual colour options
- Low sightline gasket

\*Imagery for illustrative purposes only.

ALUMINIUM BI-FOLDING DOORS