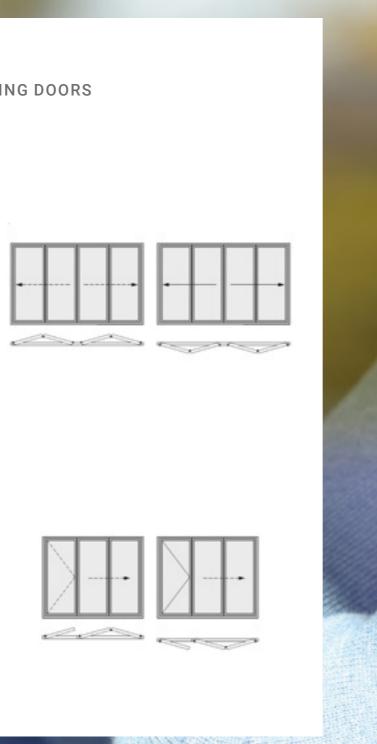

Low sightline gasket no black lines around glass



\*Imagery for illustrative purposes only.



Minimalist sightlines meet effortless operation, offering a year-round connection between your home and the world beyond.





# The perfect connection between your home and garden – whatever the weather.

#### THE DECALU163 LIFT-AND-SLIDE DOOR. MINIMAL SIGHTLINES, YEAR-ROUND.

- Minimalist sightlines and contemporary design
- Innovative lift-and-slide mechanism. Opening door(s) 'lift' for frictionless operation and 'drop' into track when closed for ultimate weather sealing
- Slim door interlocking option
- Low threshold
- Ultra-energy efficient
- Wide range of colours including dual colour options
- Low sightline gasket

\*Imagery for illustrative purposes only.



ALUMINIUM BI-FOLDING DOORS



















#### + ANY RAL COLOUR

REF. 003

RAL ± 9016

TRAFFIC WHITE

OUARTZ GREY

REF. 909

± D 085 60 10

BALMORAL\*

REF. 076

RAL ± 3005

WINE RED

RAL





REF. 096

RAL ± 9001

CREAM



REF. 078

RAL ± 1015

REF. 067

LIGHT IVORY



RAL ± 9006

ALUMINIUM

WHITE





Our aluminium door ranges are available in any RAL colour, including different colour options inside and out. We also offer a range of textured finishes.

All of our doors use a marine-grade finish as standard. That means that finishes will stand up to the toughest conditions including coastal locations.

Aluroc colour







options

Aluroc and Decoroc by Deceuninck are dedicated colour ranges which allow you to choose a perfect colour-match across its' aluminium (Aluroc) or PVC-U (Decoroc) window ranges.

Ultra-