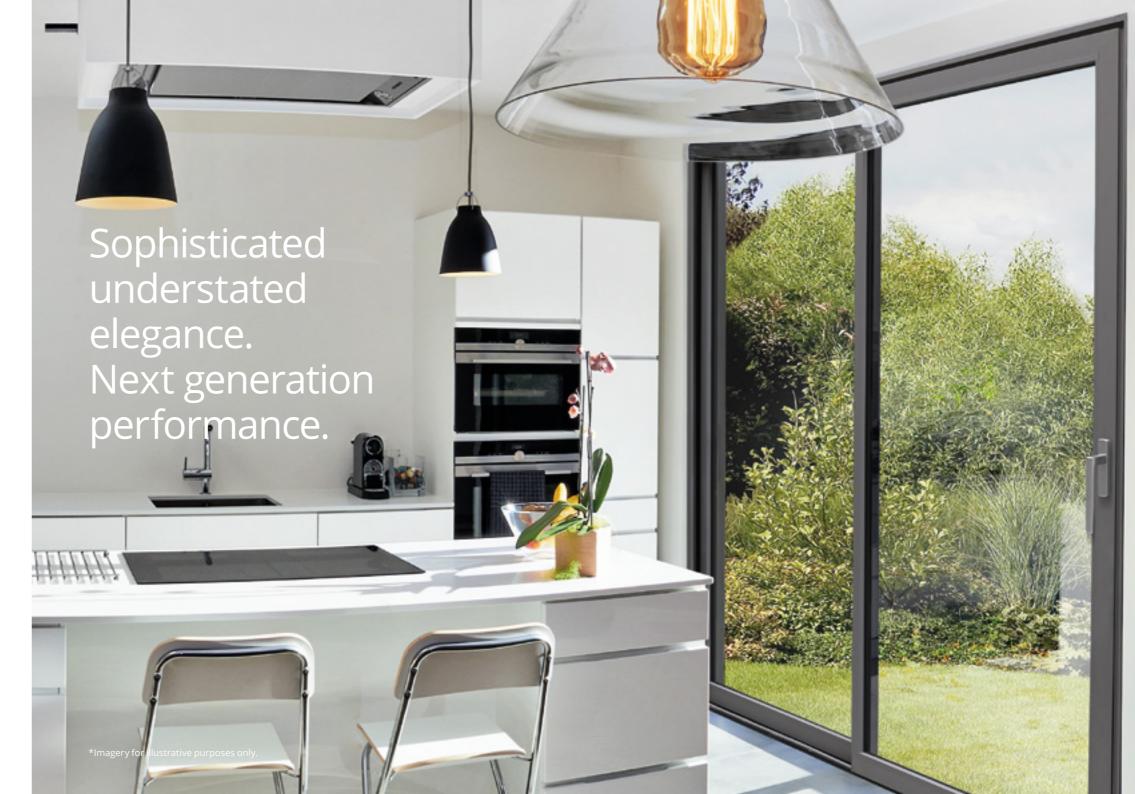

# The perfect connection between your home and garden – whatever the weather.

#### THE DECALU163 LIFT-AND-SLIDE DOOR. MINIMAL SIGHTLINES, YEAR-ROUND.

- Minimalist sightlines and contemporary design
- Innovative lift-and-slide mechanism. Opening door(s) 'lift' for frictionless operation and 'drop' into track when closed for ultimate weather sealing
- Slim door interlocking option
- Low threshold
- Ultra-energy efficient
- Wide range of colours including dual colour options
- Low sightline gasket