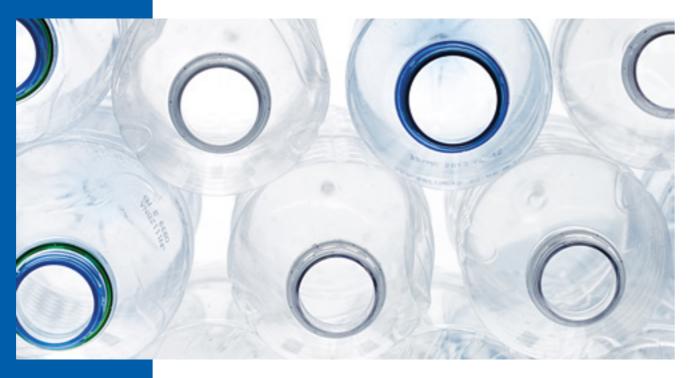

Components from the high-grade aluminium we use to thermal reinforcements, are 100% recyclable.

We're also helping to take single-use plastics out of circulation by bringing waste-water bottles back into use in our advanced thermal breaking technologies.

This helps us to make your new door ultra-energy efficient, offering u-values (the measure of heat transfer) of as low as 0.68W/m²K, so your home loses less energy.

Each Decalu door or window frame contains 12-14 recycled PET bottles in its thermal inserts!