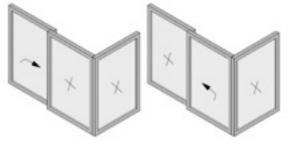

#### UNLOCK A NEW LIVING SPACE WITH THE DECALU88 BI-FOLDING DOOR.

- Contemporary design
- Smooth, effortless operation
- Ultra-energy efficient
- Wide choice of colours, including dual colour options
- High security locking mechanism
- Low sightline gasket no black lines around glass