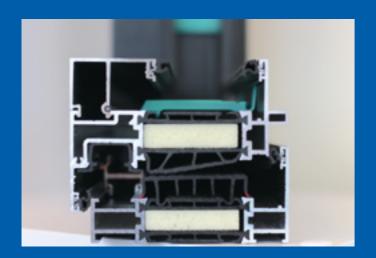

Components from the high-grade aluminium we use to thermal reinforcements, are 100% recyclable.

We're also helping to take single-use plastics out of circulation by bringing waste-water bottles back into use in our advanced thermal breaking technologies.

This helps us to make your new door ultra-energy efficient, offering u-values (the measure of heat transfer) of as low as 0.68W/m²K, so your home loses less energy.

Each Decalu door or window frame contains 12-14 recycled PET bottles in its thermal inserts!