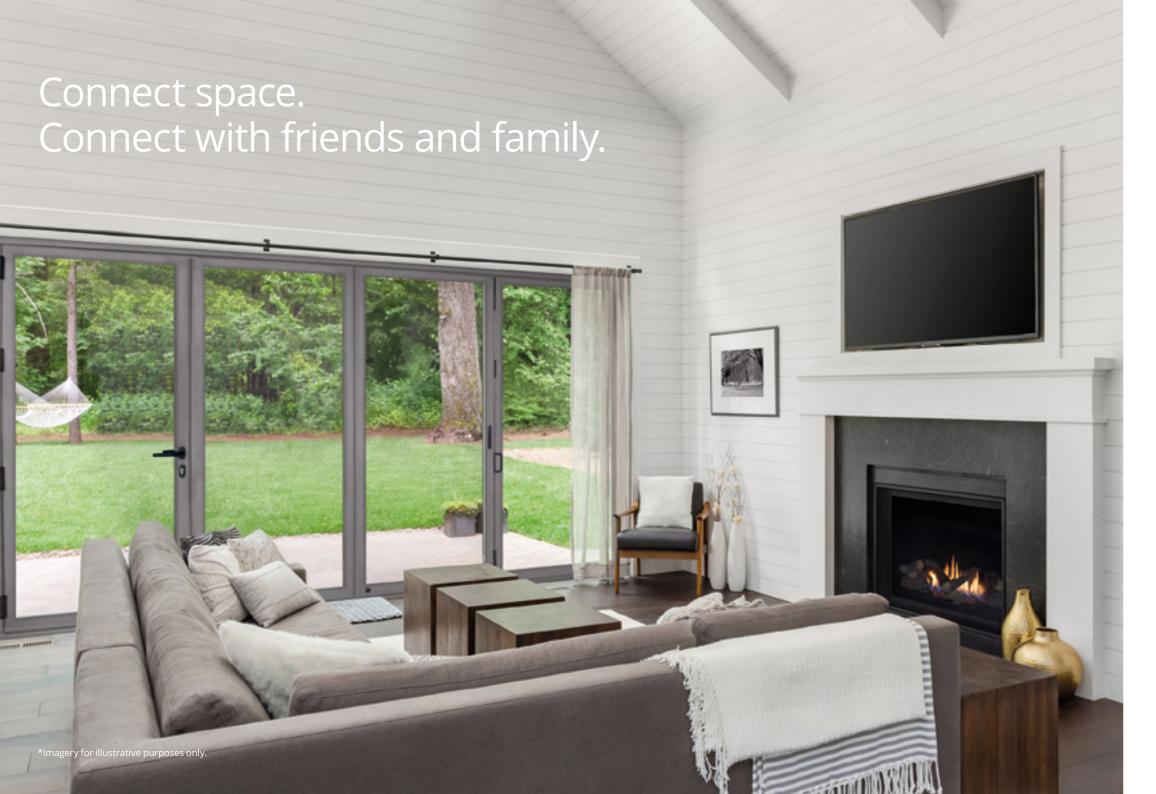

#### Extend your living space.

#### UNLOCK A NEW LIVING SPACE WITH THE DECALU88 BI-FOLDING DOOR.

- Contemporary design
- Smooth, effortless operation
- Ultra-energy efficient
- Wide choice of colours, including dual colour options
- High security locking mechanism
- Low sightline gasket no black lines around glass