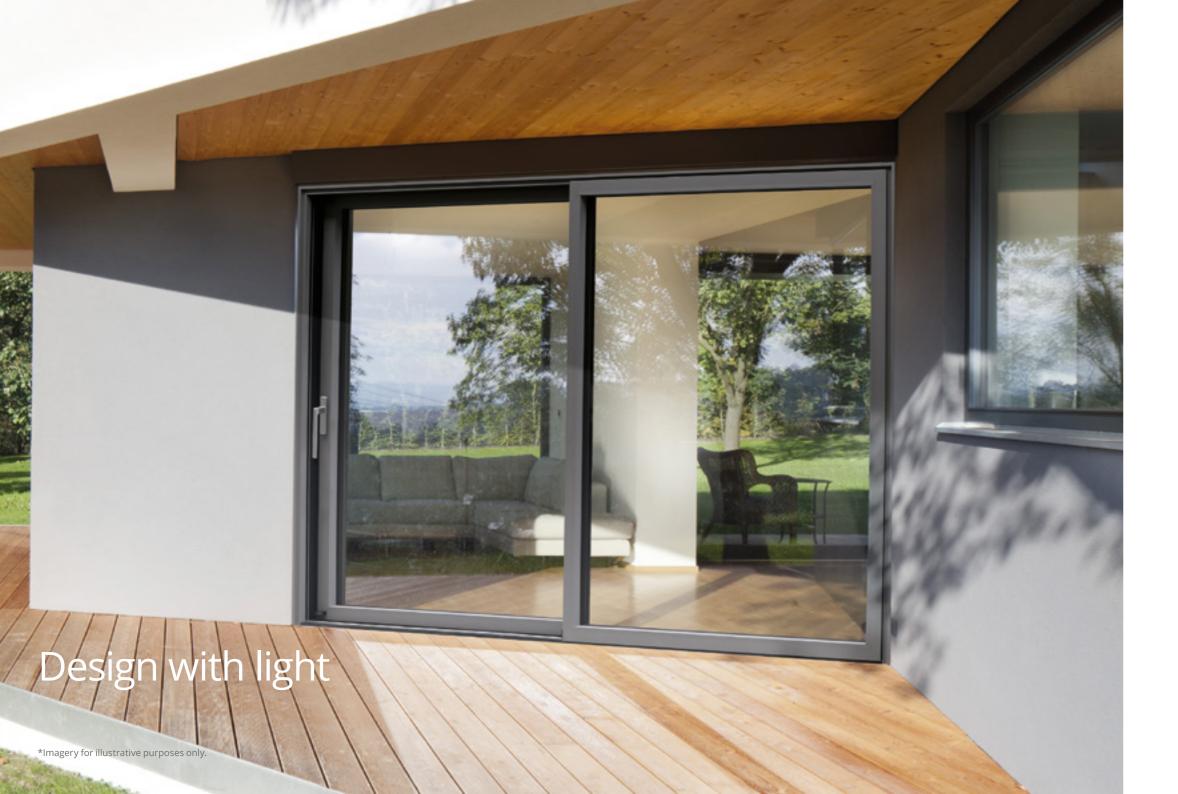

# The perfect connection between your home and garden – whatever the weather.

#### THE DECALU163 LIFT-AND-SLIDE DOOR. MINIMAL SIGHTLINES, YEAR-ROUND.

- Minimalist sightlines and contemporary design
- Innovative lift-and-slide mechanism. Opening door(s) 'lift' for frictionless operation and 'drop' into track when closed for ultimate weather sealing
- Slim door interlocking option
- Low threshold
- Ultra-energy efficient
- Wide range of colours including dual colour options
- Low sightline gasket

\*Imagery for illustrative purposes only.

ALUMINIUM BI-FOLDING DOORS