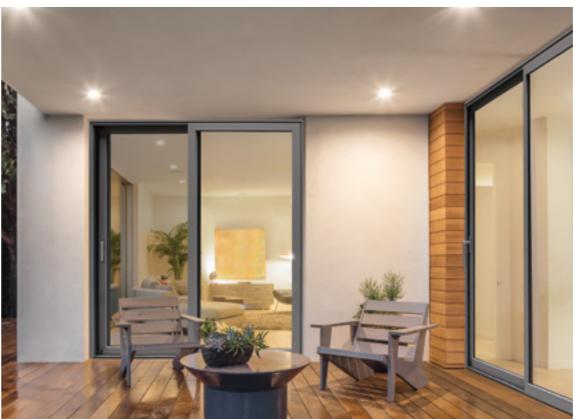

#### Extend your living space.

#### UNLOCK A NEW LIVING SPACE WITH THE DECALU88 BI-FOLDING DOOR.

- Contemporary design
- Smooth, effortless operation
- Ultra-energy efficient
- Wide choice of colours, including dual colour options
- High security locking mechanism
- Low sightline gasket no black lines around glass

\*Imagery for illustrative purposes only.

Minimalist sightlines meet effortless operation, offering a year-round connection between your home and the world beyond.