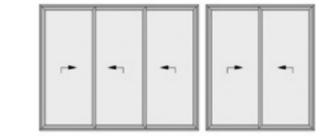

#### UNLOCK A NEW LIVING SPACE WITH THE DECALU88 BI-FOLDING DOOR.

- Contemporary design
- Smooth, effortless operation
- Ultra-energy efficient
- Wide choice of colours, including dual colour options
- High security locking mechanism
- Low sightline gasket no black lines around glass